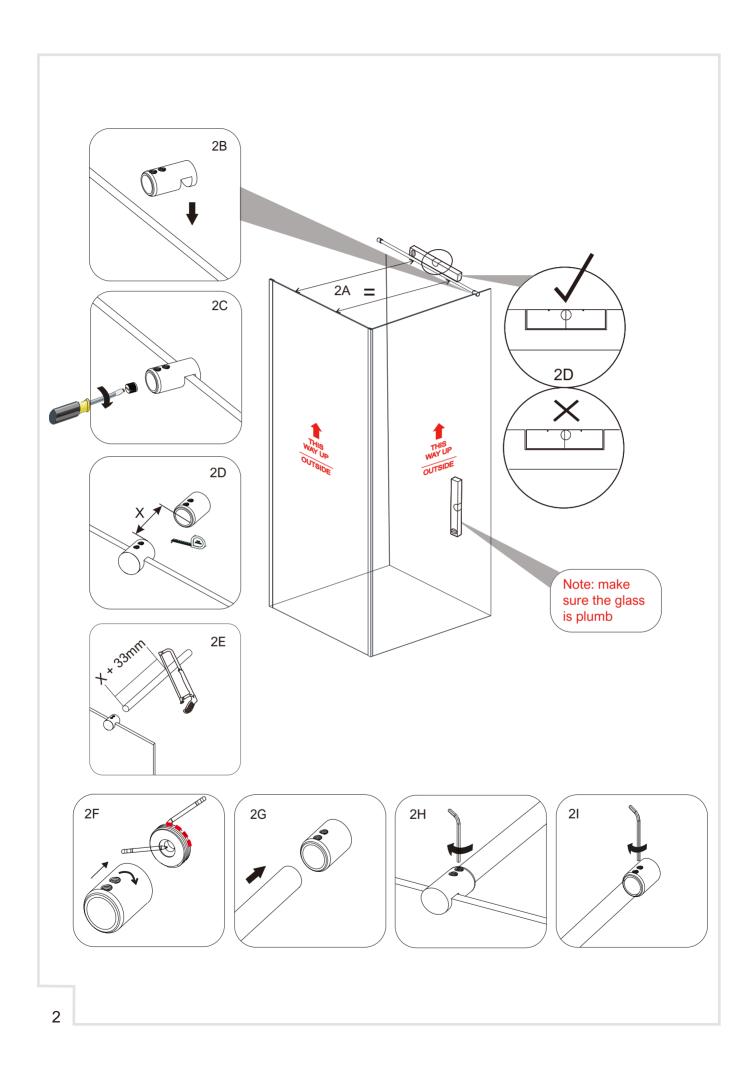

## **CORNER POST INSTALLATION GUIDE**

If you install the product in a way that differs from this manual this will void all guarantees. Before installation check that the product meets all your requirements and is not damaged. By proceeding with installation, you accept the condition of the product. The wall plugs supplied with the installation kit are for use in solid walls. Hollow or 'stud partition' walls will require alternative flxings. Please consult your local hardware supplier for the correct type.