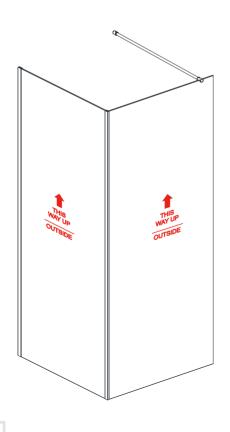

## **CORNER POST INSTALLATION GUIDE**

If you install the product in a way that differs from this manual this will void all guarantees. Before installation check that the product meets all your requirements and is not damaged. By proceeding with installation, you accept the condition of the product. The wall plugs supplied with the installation kit are for use in solid walls. Hollow or 'stud partition' walls will require alternative flxings. Please consult your local hardware supplier for the correct type.