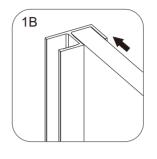

## **CORNER POST INSTALLATION GUIDE**

If you install the product in a way that differs from this manual this will void all guarantees. Before installation check that the product meets all your requirements and is not damaged. By proceeding with installation, you accept the condition of the product. The wall plugs supplied with the installation kit are for use in solid walls. Hollow or 'stud partition' walls will require alternative flxings. Please consult your local hardware supplier for the correct type.