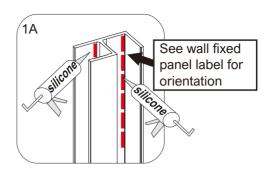

## **CORNER POST INSTALLATION GUIDE**

If you install the product in a way that differs from this manual this will void all guarantees. Before installation check that the product meets all your requirements and is not damaged. By proceeding with installation, you accept the condition of the product. The wall plugs supplied with the installation kit are for use in solid walls. Hollow or 'stud partition' walls will require alternative flxings. Please consult your local hardware supplier for the correct type.

| No. | Qty | PART<br>DESCRIPTION    | CHROME   | MATT BLACK | BRUSHED<br>BRASS | BRUSHED<br>BRONZE |
|-----|-----|------------------------|----------|------------|------------------|-------------------|
| 1   | 1   | CORNER POST<br>PROFILE | 8WCR     | 8WCRMB     | 8WCRBBR          | 8WCRBBZ           |
| 2   | 2   | WEDGE GASKET           | A04S0016 | A04S0016B  | A04S0032         | A04S0032          |