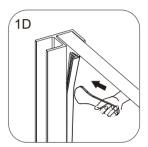

## **CORNER POST INSTALLATION GUIDE**

If you install the product in a way that differs from this manual this will void all guarantees. Before installation check that the product meets all your requirements and is not damaged. By proceeding with installation, you accept the condition of the product. The wall plugs supplied with the installation kit are for use in solid walls. Hollow or 'stud partition' walls will require alternative flxings. Please consult your local hardware supplier for the correct type.