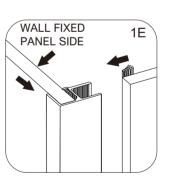

| No. | Qty | PART<br>DESCRIPTION    | CHROME   | MATT BLACK | BRUSHED<br>BRASS | BRUSHED<br>BRONZE |
|-----|-----|------------------------|----------|------------|------------------|-------------------|
| 1   | 1   | CORNER POST<br>PROFILE | 8WCR     | 8WCRMB     | 8WCRBBR          | 8WCRBBZ           |
| 2   | 2   | WEDGE GASKET           | A04S0016 | A04S0016B  | A04S0032         | A04S0032          |