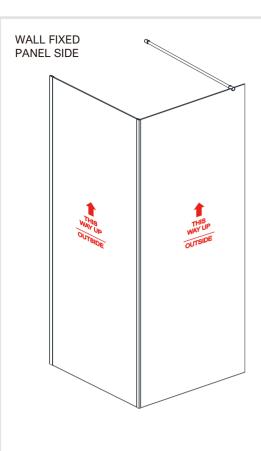

## **CORNER POST INSTALLATION GUIDE**

If you install the product in a way that differs from this manual this will void all guarantees. Before installation check that the product meets all your requirements and is not damaged. By proceeding with installation, you accept the condition of the product. The wall plugs supplied with the installation kit are for use in solid walls. Hollow or 'stud partition' walls will require alternative flxings. Please consult your local hardware supplier for the correct type.