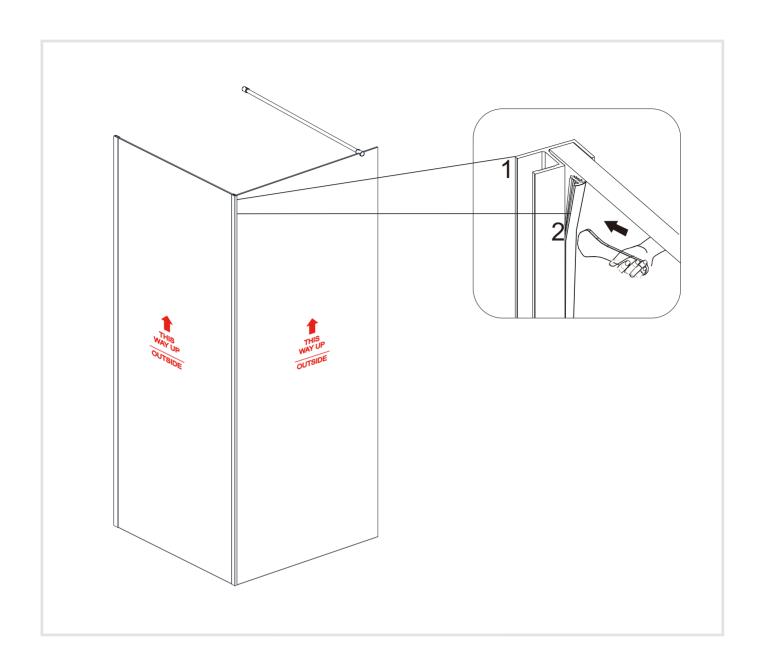

## **CORNER POST INSTALLATION GUIDE**

If you install the product in a way that differs from this manual this will void all guarantees. Before installation check that the product meets all your requirements and is not damaged. By proceeding with installation, you accept the condition of the product. The wall plugs supplied with the installation kit are for use in solid walls. Hollow or 'stud partition' walls will require alternative flxings. Please consult your local hardware supplier for the correct type.

| No. | Qty | PART<br>DESCRIPTION    | CHROME   | MATT BLACK | BRUSHED<br>BRASS | BRUSHED<br>BRONZE |
|-----|-----|------------------------|----------|------------|------------------|-------------------|
| 1   | 1   | CORNER POST<br>PROFILE | 8WCR     | 8WCRMB     | 8WCRBBR          | 8WCRBBZ           |
| 2   | 2   | WEDGE GASKET           | A04S0016 | A04S0016B  | A04S0032         | A04S0032          |