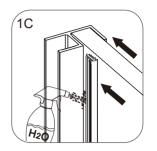

## **CORNER POST INSTALLATION GUIDE**

If you install the product in a way that differs from this manual this will void all guarantees. Before installation check that the product meets all your requirements and is not damaged. By proceeding with installation, you accept the condition of the product. The wall plugs supplied with the installation kit are for use in solid walls. Hollow or 'stud partition' walls will require alternative flxings. Please consult your local hardware supplier for the correct type.