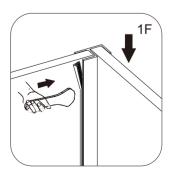

| No. | Qty | PART<br>DESCRIPTION    | CHROME   | MATT BLACK | BRUSHED<br>BRASS | BRUSHED<br>BRONZE |
|-----|-----|------------------------|----------|------------|------------------|-------------------|
| 1   | 1   | CORNER POST<br>PROFILE | 8WCR     | 8WCRMB     | 8WCRBBR          | 8WCRBBZ           |
| 2   | 2   | WEDGE GASKET           | A04S0016 | A04S0016B  | A04S0032         | A04S0032          |