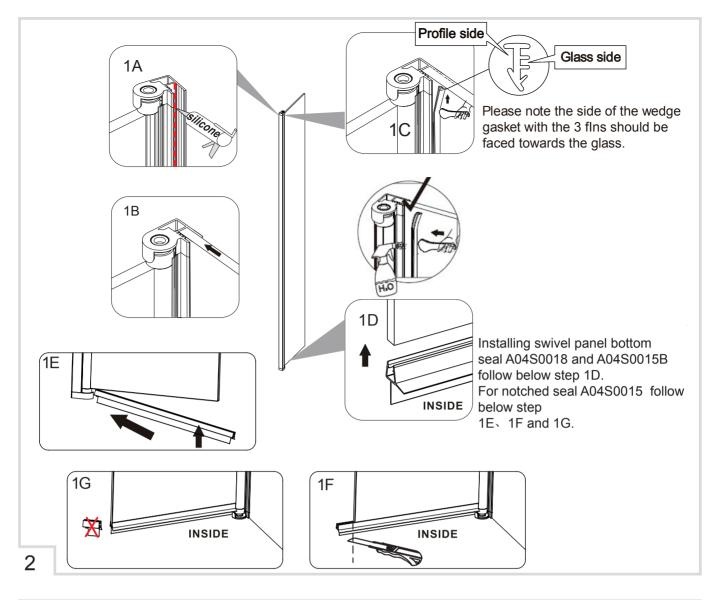

Before sealing make sure all surfaces are clean, dry and free from any residue such as grout. Use quality silicone sealant and applicator gun to fnish the wetroom panels.

Seal top to bottom on the OUTSIDE between the wall and the wall profle. Seal along the bottom on the OUTSIDE between the glass/rail/profle and the tray or floor. Seal approx 50mm up between the glass and the wall profle.