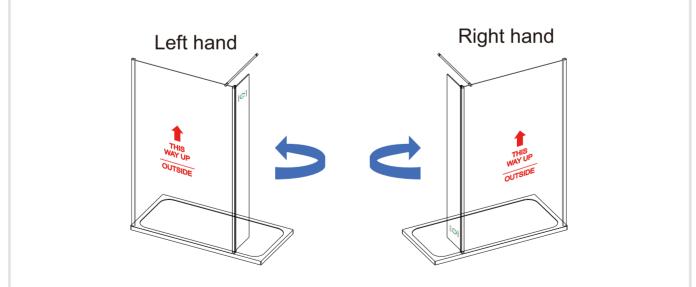

Step 1 – Remove swivel panel from packaging. Install the swivel panel in required orientation. Product is reversible and no brackets need to be removed to change handing.

NOTE: Ensure swivel panel swings inward across the tray area (as shown above). If swivel panel swings outward panel is installed in the incorrect handing.