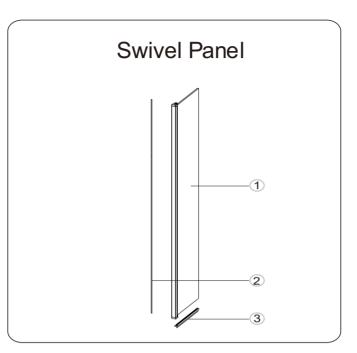

| No. | Qty | PART<br>DESCRIPTION          | CHROME   | MATT BLACK | BRUSHED<br>BRASS | BRUSHED<br>BRONZE |
|-----|-----|------------------------------|----------|------------|------------------|-------------------|
| 1   | 1   | GLASS PANEL                  | А        | А          | А                | А                 |
| 2   | 1   | SWIVEL PANEL<br>WEDGE GASKET | A04S0013 | A04S0013B  | A04S0031         | A04S0031          |
| 3   | 1   | BOTTOM SEAL                  | A04S0018 | A04S0015B  | A04S0015         | A04S0015          |