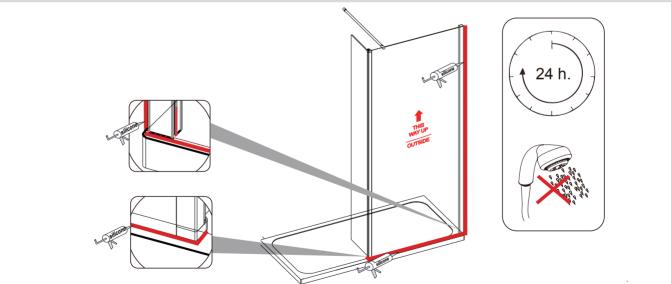

Step 1 – Remove swivel panel from packaging. Install the swivel panel in required orientation. Product is reversible and no brackets need to be removed to change handing.

NOTE: Ensure swivel panel swings inward across the tray area (as shown above). If swivel panel swings outward panel is installed in the incorrect handing.

Before sealing make sure all surfaces are clean, dry and free from any residue such as grout. Use quality silicone sealant and applicator gun to fnish the wetroom panels.

Seal top to bottom on the OUTSIDE between the wall and the wall profle. Seal along the bottom on the OUTSIDE between the glass/rail/profle and the tray or floor. Seal approx 50mm up between the glass and the wall profle.

## DO NOT USE FOR 24 HOURS!

To download the Declaration of Performance (DOP) for this product please use the link below. https://medynshowering.com/aftersales-support/dop-certs/ or further information please contact IRL: 0567791555, UK:08081011429