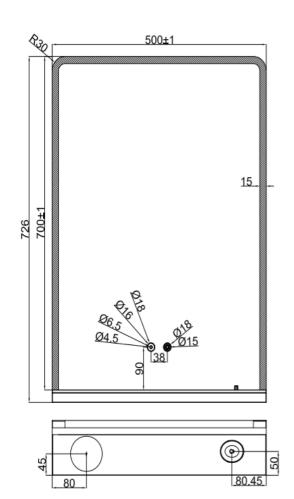

## Linea Charge (700 x 500mm) 23LC75

| Specification |             |  |
|---------------|-------------|--|
| Finish        | N/A         |  |
| Dimensions    | 500 x 700mm |  |
| IP Rating     | IP44        |  |
| Lumens        | 1160        |  |
| Kelvin Rating | 2700-6500K  |  |
| Sensor Type   | Touch       |  |
| Power Rating  | 31.6 Watts  |  |