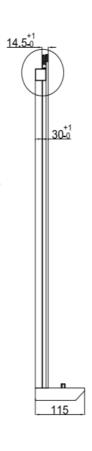

## Linea Charge (700 x 500mm) 23LC75

| Specification |             |  |
|---------------|-------------|--|
| Finish        | N/A         |  |
| Dimensions    | 500 x 700mm |  |
| IP Rating     | IP44        |  |
| Lumens        | 1160        |  |
| Kelvin Rating | 2700-6500K  |  |
| Sensor Type   | Touch       |  |
| Power Rating  | 31.6 Watts  |  |