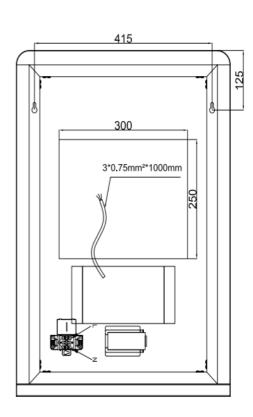

## Linea Charge (700 x 500mm) 23LC75

| Specification |             |  |
|---------------|-------------|--|
| Finish        | N/A         |  |
| Dimensions    | 500 x 700mm |  |
| IP Rating     | IP44        |  |
| Lumens        | 1160        |  |
| Kelvin Rating | 2700-6500K  |  |
| Sensor Type   | Touch       |  |
| Power Rating  | 31.6 Watts  |  |