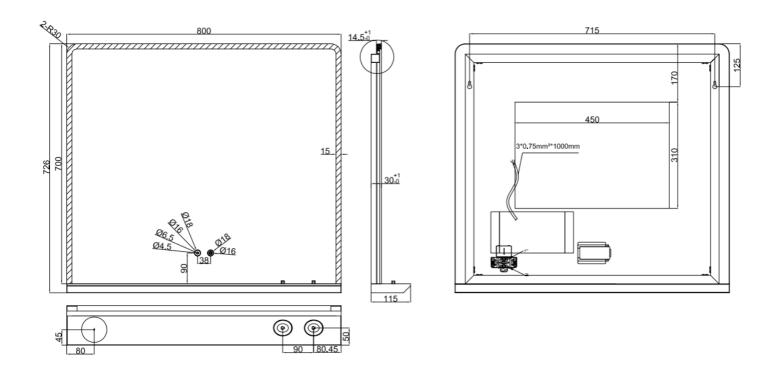

## Linea Charge (800 x 700mm) 23LC87

www.aquallabrassware.com

| Specification |             |
|---------------|-------------|
| Finish        | N/A         |
| Dimensions    | 800 x 700mm |
| IP Rating     | IP44        |
| Lumens        | 1160        |
| Kelvin Rating | 2700-6500K  |
| Sensor Type   | Touch       |
| Power Rating  | 47.9 Watts  |