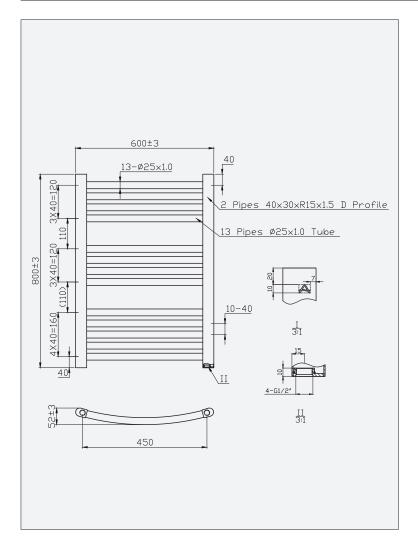

## **Luca Curved - Towel Radiator with Aromawell**

Code: LUC80-5

| Code    | L/Length (mm) | W / Width (mm) | D/Pipe Centres (mm) | Tube (pcs) | BTU (50°C) | BTU (60°C) |
|---------|---------------|----------------|---------------------|------------|------------|------------|
| LUC80-6 | 800mm         | 600mm          | 550mm               | 4+4+5      | 1012       | 1214       |

## Features

- Complete with unique 'Aromawell' feature, which holds aromatherapy oil, when the heating is on this will scent your bathroom
- 25mm round crossbars to maximise heat output
- Cross bars discretely etched with the Aqualla logo
- Can be used with Aqualla straight or angled valves
- 4 fixing brackets included
- 10 year product guarantee